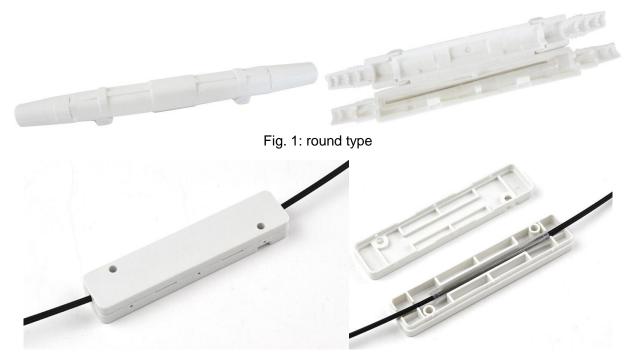

# FTTH Drop Cable Splicing Protective Box

Fig. 2: rectangular type

### **Description:**

FTTH Drop Cable Splicing Protective Box is specially designed for protecting the splicing fibers of FTTH Drop Cables at the dimension of 2.0mm\*3.0mm.

FTTH Drop Cables are spliced and protected by the fiber splice protective sleeve. Then put the spliced FTTH Drop Cables and heat shrink fiber splice protective sleeve into FTTH Drop Cable Splicing Protective Box. At last, install FTTH Drop Cable Splicing Protective Box onto the wall or into Optical Distribution Box.

## **Specification:**

| Model                | SPB-RO         | SPB-RE              |
|----------------------|----------------|---------------------|
| Shape                | round          | rectangular         |
| Size                 | 12(D)*102(L)mm | 85(L)*18(W)*11(H)mm |
| Color                | White          |                     |
| Working Temperature  | -25~65°C       |                     |
| Atmospheric Pressure | 70Кра-106Кра   |                     |