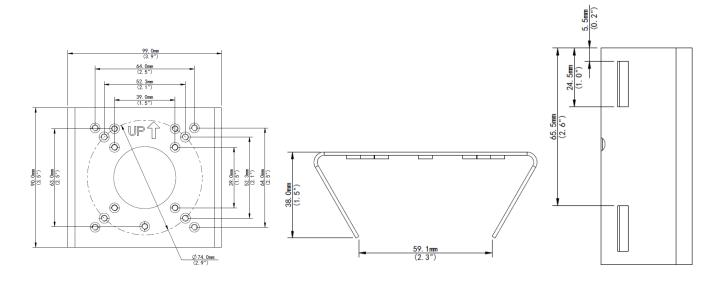

## Dimensions

## Specifications

| Bracket               | TR-UP06-B-IN                                                                     |
|-----------------------|----------------------------------------------------------------------------------|
| Application           | Outdoor, pole or rail installation for bullet camera of IPC22X and IPC24X series |
| Dimensions(L × W × H) | 99mmx90mmx38mm (3.9"x3.5"x1.5")                                                  |
| Weight                | 0.2kg(0.44lb)                                                                    |
| Material              | Aluminum, Stainless steel                                                        |