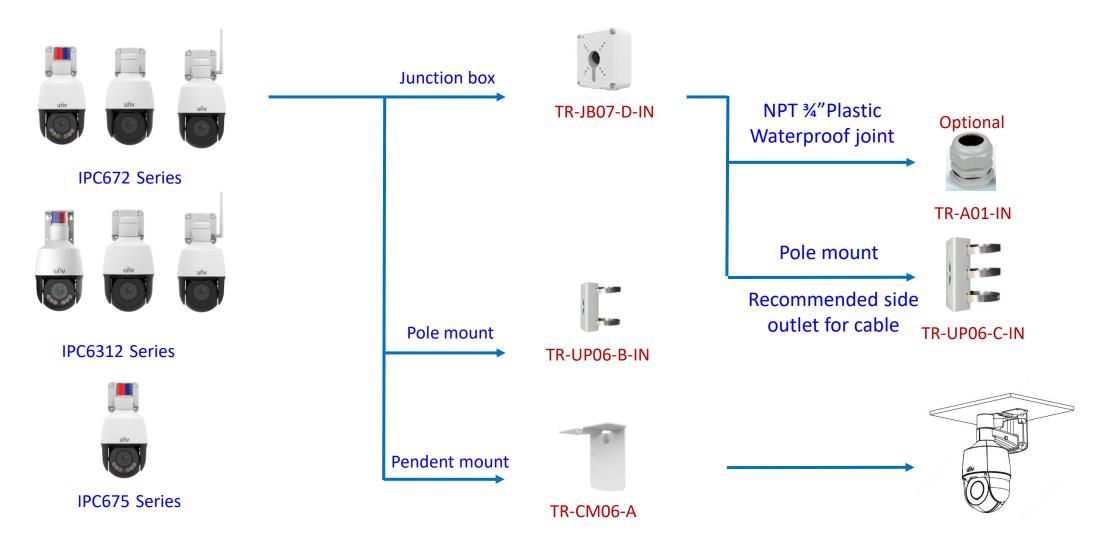

#### Box camera mount











## Electric-box Transfer plate



IPC32X SS\SB\LB\LE series



IPC32X S/E/L series



IPC31X



**PRIME** series IPC354SR3







**IPC361X SE series** 



IPC3616\361X SS **\361XSB** series





**EASY** series PRIME series IPC361XSR -F IPC361XL\LE



TR-SM03-IN (美国NEMA-WD6标准)









**IPC2128 SB** IPC231X SB



IPC232X LB



IPC21XX (Round mount)









**EASY/PRIME** series IPC21XX





## Fisheye camera mount







## Dome camera Indoor pendent mount

\*Release: 2019Q1



Indoor pendent mount Pendent mount adaptor is for indoor. Outdoor installation should take care of waterproof.

#### Bullet camera mount



## Bullet camera mount



## Mini Bullet camera mount



## Bullet camera mount



TIC2621SR-F3-4F4AC-VD

## Positioning system mount



#### PTZ camera mount



#### PTZ camera mount



## Indoor PTZ camera mount



## Indoor PTZ camera mount



#### uniview

## Omniview Network Camera + PTZ dome mount



## Positioning system mount



It is necessary to ensure that the mounting base is firm enough

# uniview