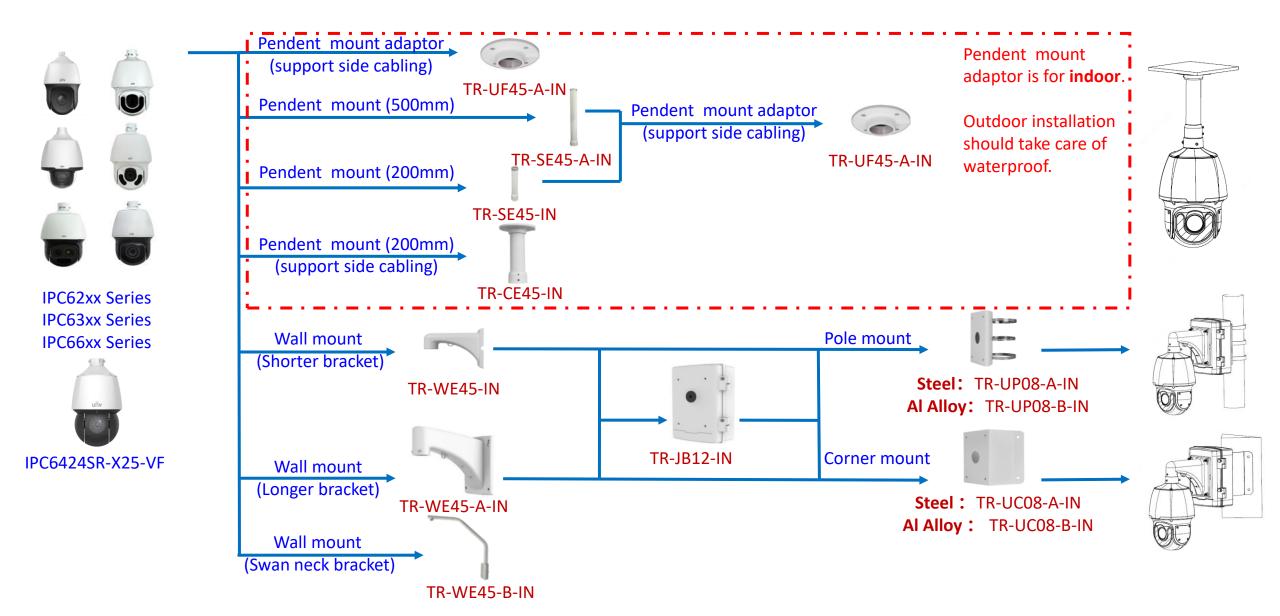

nt











## Electric-box Transfer plate



IPC32X SS\SB\LB\LE series



IPC32X S/E/L series



IPC31X



**PRIME** series IPC354SR3







**IPC361X SE series** 



IPC3616\361X SS **\361XSB** series





**EASY** series PRIME series IPC361XSR -F IPC361XL\LE



TR-SM03-IN (美国NEMA-WD6标准)









**IPC2128 SB** IPC231X SB



IPC232X LB



IPC21XX (Round mount)









**EASY/PRIME** series IPC21XX





## Fisheye camera mount







## Dome camera Indoor pendent mount

\*Release: 2019Q1



Indoor pendent mount Pendent mount adaptor is for indoor. Outdoor installation should take care of waterproof.

#### Bullet camera mount



## Bullet camera mount



## Mini Bullet camera mount



## Bullet camera mount



TIC2621SR-F3-4F4AC-VD

## Positioning system mount



#### PTZ camera mount



#### PTZ camera mount



## Indoor PTZ camera mount



## Indoor PTZ camera mount



#### uniview

## Omniview Network Camera + PTZ dome mount



## Positioning system mount



It is necessary to ensure that the mounting base is firm enough

# uniview