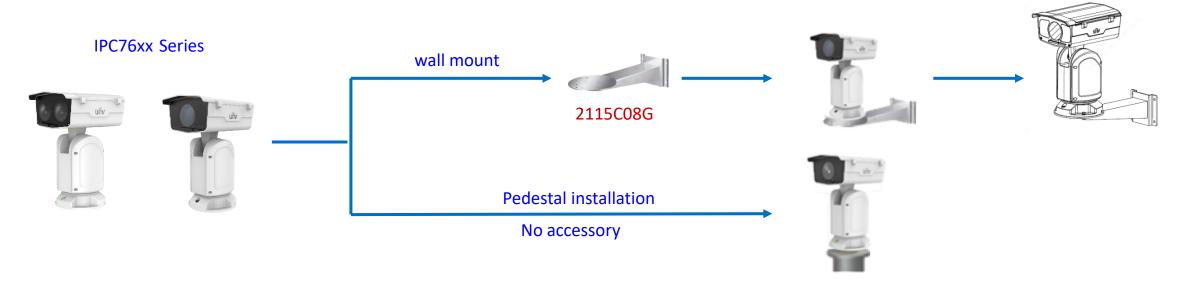

\361X SS **\361XSB** series





**EASY** series PRIME series IPC361XSR -F IPC361XL\LE



TR-SM03-IN (美国NEMA-WD6标准)









**IPC2128 SB** IPC231X SB



IPC232X LB



IPC21XX (Round mount)









**EASY/PRIME** series IPC21XX





## Fisheye camera mount







## Dome camera Indoor pendent mount

\*Release: 2019Q1



Indoor pendent mount Pendent mount adaptor is for indoor. Outdoor installation should take care of waterproof.

#### Bullet camera mount



## Bullet camera mount



## Mini Bullet camera mount



## Bullet camera mount



TIC2621SR-F3-4F4AC-VD

## Positioning system mount



#### PTZ camera mount



#### PTZ camera mount



## Indoor PTZ camera mount



## Indoor PTZ camera mount



#### uniview

## Omniview Network Camera + PTZ dome mount



## Positioning system mount



It is necessary to ensure that the mounting base is firm enough

# uniview