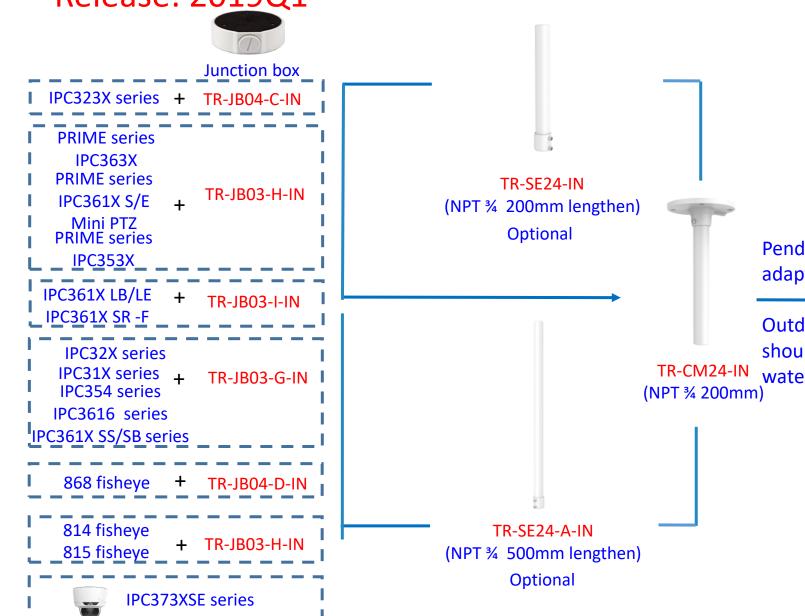

## Dome camera Indoor pendent mount

\*Release: 2019Q1

Indoor pendent mount Pendent mount adaptor is for indoor. Outdoor installation should take care of waterproof.