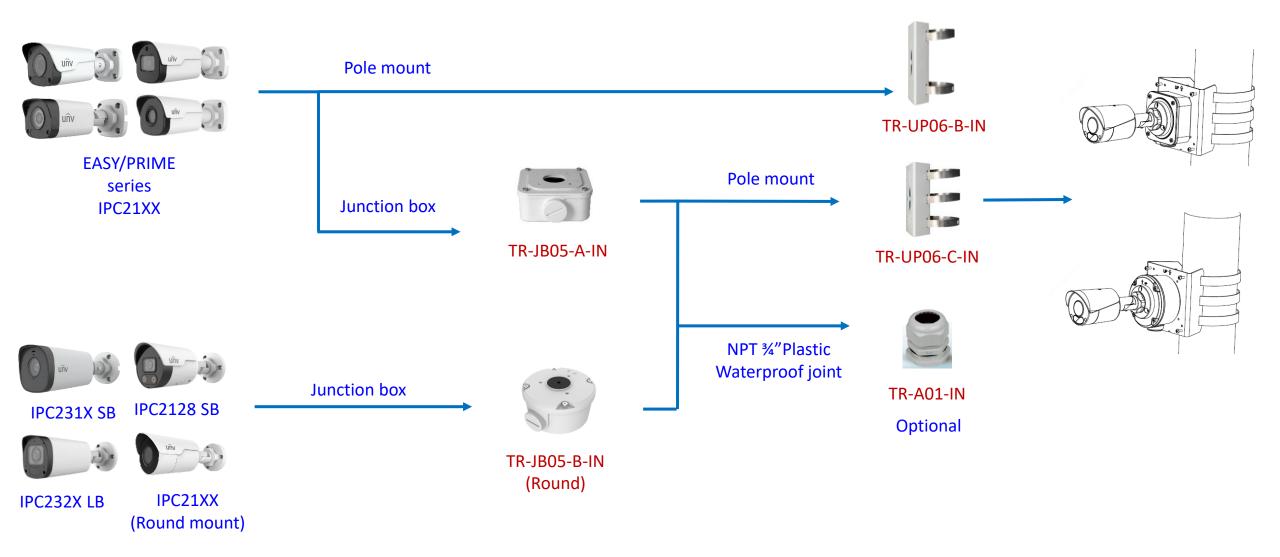

## Electric-box Transfer plate

IPC32X SS\SB\LB\LE series

IPC32X S/E/L series

IPC31X

**PRIME** series IPC354SR3

**IPC361X SE series** 

IPC3616\361X SS **\361XSB** series

**EASY** series PRIME series IPC361XSR -F IPC361XL\LE

TR-SM03-IN (美国NEMA-WD6标准)

**IPC2128 SB** IPC231X SB

IPC232X LB

IPC21XX (Round mount)

**EASY/PRIME** series IPC21XX