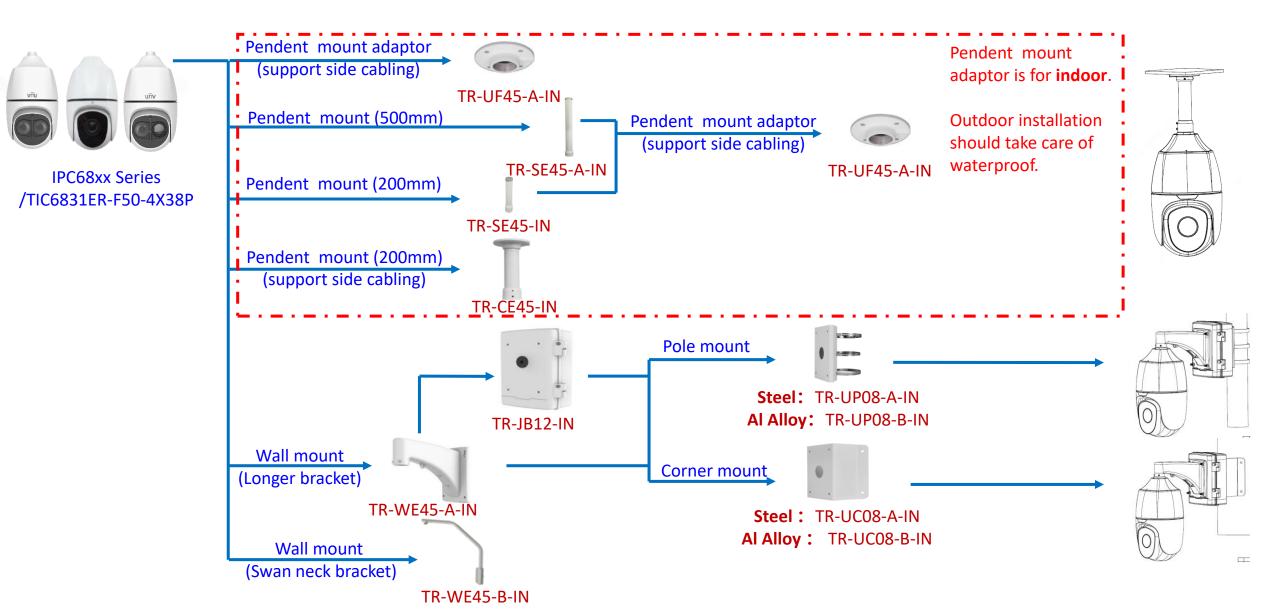

-box Transfer plate



IPC32X SS\SB\LB\LE series



IPC32X S/E/L series



IPC31X



**PRIME** series IPC354SR3







**IPC361X SE series** 



IPC3616\361X SS **\361XSB** series





**EASY** series PRIME series IPC361XSR -F IPC361XL\LE



TR-SM03-IN (美国NEMA-WD6标准)









**IPC2128 SB** IPC231X SB



IPC232X LB



IPC21XX (Round mount)









**EASY/PRIME** series IPC21XX





## Fisheye camera mount







## Dome camera Indoor pendent mount

\*Release: 2019Q1



Indoor pendent mount Pendent mount adaptor is for indoor. Outdoor installation should take care of waterproof.

#### Bullet camera mount



## Bullet camera mount



## Mini Bullet camera mount



## Bullet camera mount



TIC2621SR-F3-4F4AC-VD

## Positioning system mount



#### PTZ camera mount



#### PTZ camera mount



## Indoor PTZ camera mount



## Indoor PTZ camera mount



#### uniview

## Omniview Network Camera + PTZ dome mount



## Positioning system mount



It is necessary to ensure that the mounting base is firm enough

# uniview