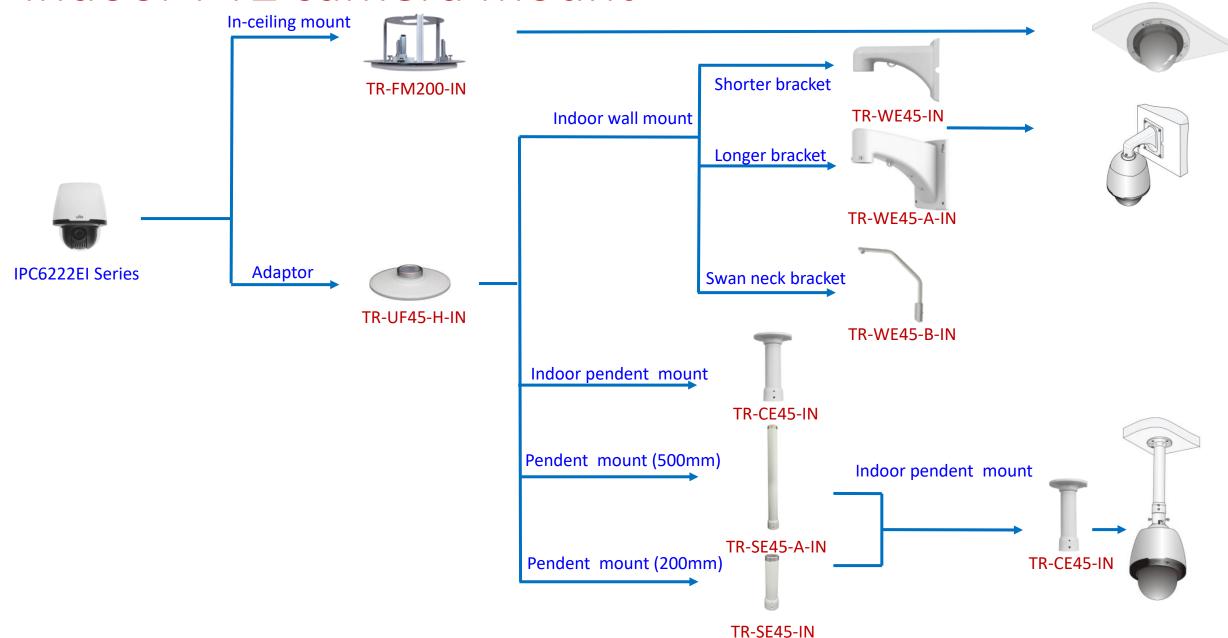

SS\SB\LB\LE series



IPC32X S/E/L series



IPC31X



**PRIME** series IPC354SR3







**IPC361X SE series** 



IPC3616\361X SS **\361XSB** series





**EASY** series PRIME series IPC361XSR -F IPC361XL\LE



TR-SM03-IN (美国NEMA-WD6标准)









**IPC2128 SB** IPC231X SB



IPC232X LB



IPC21XX (Round mount)









**EASY/PRIME** series IPC21XX





## Fisheye camera mount







## Dome camera Indoor pendent mount

\*Release: 2019Q1



Indoor pendent mount Pendent mount adaptor is for indoor. Outdoor installation should take care of waterproof.

#### Bullet camera mount



## Bullet camera mount



## Mini Bullet camera mount



## Bullet camera mount



TIC2621SR-F3-4F4AC-VD

## Positioning system mount



#### PTZ camera mount



#### PTZ camera mount



## Indoor PTZ camera mount



## Indoor PTZ camera mount



#### uniview

## Omniview Network Camera + PTZ dome mount



## Positioning system mount



It is necessary to ensure that the mounting base is firm enough

# uniview