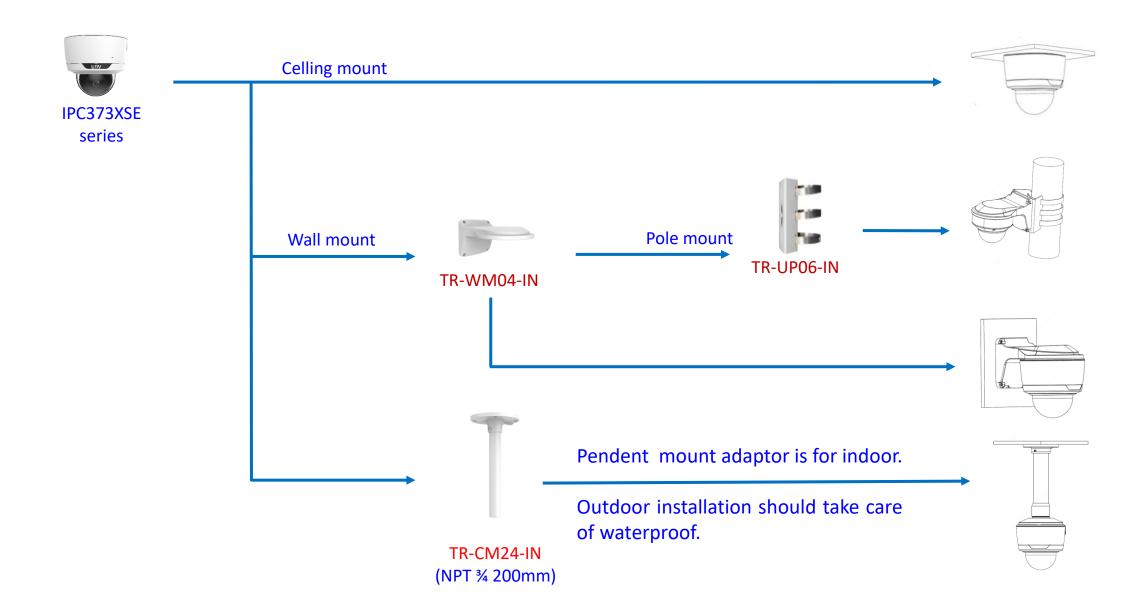

#### Box camera mount











## Electric-box Transfer plate



IPC32X SS\SB\LB\LE series



IPC32X S/E/L series



IPC31X



**PRIME** series IPC354SR3







**IPC361X SE series** 



IPC3616\361X SS **\361XSB** series





**EASY** series PRIME series IPC361XSR -F IPC361XL\LE



TR-SM03-IN (美国NEMA-WD6标准)









**IPC2128 SB** IPC231X SB



IPC232X LB



IPC21XX (Round mount)









**EASY/PRIME** series IPC21XX





## Fisheye camera mount







## Dome camera Indoor pendent mount

\*Release: 2019Q1



Indoor pendent mount Pendent mount adaptor is for indoor. Outdoor installation should take care of waterproof.

#### Bullet camera mount



## Bullet camera mount



## Mini Bullet camera mount



## Bullet camera mount



TIC2621SR-F3-4F4AC-VD

## Positioning system mount



#### PTZ camera mount



#### PTZ camera mount



## Indoor PTZ camera mount



## Indoor PTZ camera mount



#### uniview

## Omniview Network Camera + PTZ dome mount



## Positioning system mount



It is necessary to ensure that the mounting base is firm enough

# uniview