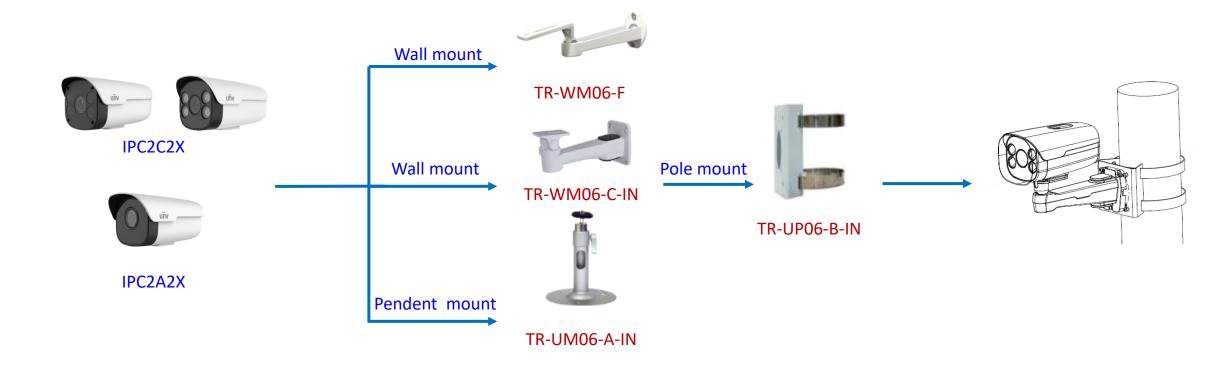

#### Box camera mount











## Electric-box Transfer plate



IPC32X SS\SB\LB\LE series



IPC32X S/E/L series



IPC31X



**PRIME** series IPC354SR3







**IPC361X SE series** 



IPC3616\361X SS **\361XSB** series





**EASY** series PRIME series IPC361XSR -F IPC361XL\LE



TR-SM03-IN (美国NEMA-WD6标准)









**IPC2128 SB** IPC231X SB



IPC232X LB



IPC21XX (Round mount)









**EASY/PRIME** series IPC21XX





## Fisheye camera mount







## Dome camera Indoor pendent mount

\*Release: 2019Q1



Indoor pendent mount Pendent mount adaptor is for indoor. Outdoor installation should take care of waterproof.

#### Bullet camera mount



## Bullet camera mount



## Mini Bullet camera mount



## Bullet camera mount



TIC2621SR-F3-4F4AC-VD

## Positioning system mount



#### PTZ camera mount



#### PTZ camera mount



## Indoor PTZ camera mount



## Indoor PTZ camera mount



#### uniview

## Omniview Network Camera + PTZ dome mount



## Positioning system mount



It is necessary to ensure that the mounting base is firm enough

# uniview