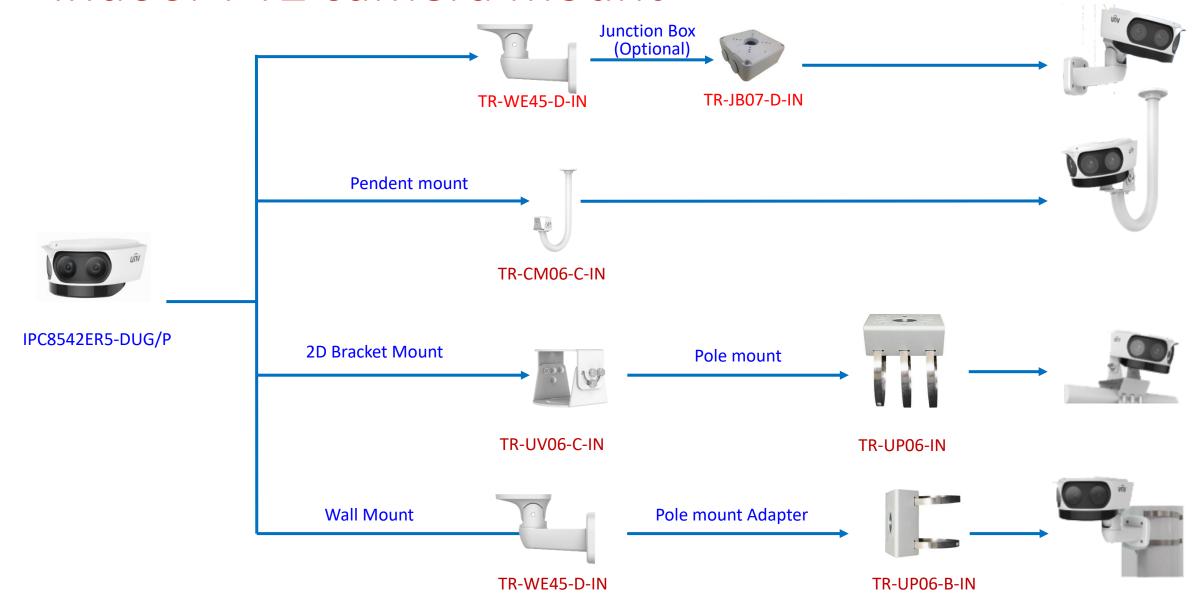

## Positioning system mount

## Positioning system mount

It is necessary to ensure that the mounting base is firm enough