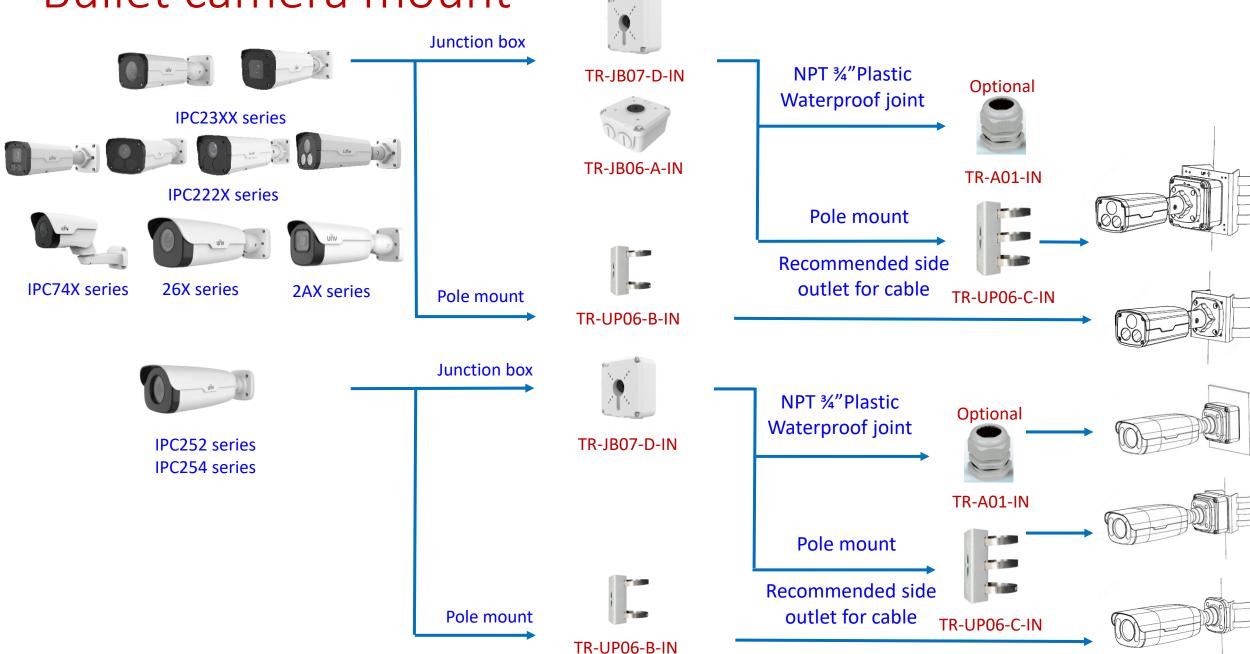

#### Box camera mount











## Electric-box Transfer plate



IPC32X SS\SB\LB\LE series



IPC32X S/E/L series



IPC31X



**PRIME** series IPC354SR3







**IPC361X SE series** 



IPC3616\361X SS **\361XSB** series





**EASY** series PRIME series IPC361XSR -F IPC361XL\LE



TR-SM03-IN (美国NEMA-WD6标准)









**IPC2128 SB** IPC231X SB



IPC232X LB



IPC21XX (Round mount)









**EASY/PRIME** series IPC21XX





## Fisheye camera mount







## Dome camera Indoor pendent mount

\*Release: 2019Q1



Indoor pendent mount Pendent mount adaptor is for indoor. Outdoor installation should take care of waterproof.

#### Bullet camera mount



## Bullet camera mount



## Mini Bullet camera mount



## Bullet camera mount



TIC2621SR-F3-4F4AC-VD

## Positioning system mount



#### PTZ camera mount



#### PTZ camera mount



## Indoor PTZ camera mount



## Indoor PTZ camera mount



#### uniview

## Omniview Network Camera + PTZ dome mount



## Positioning system mount



It is necessary to ensure that the mounting base is firm enough

# uniview