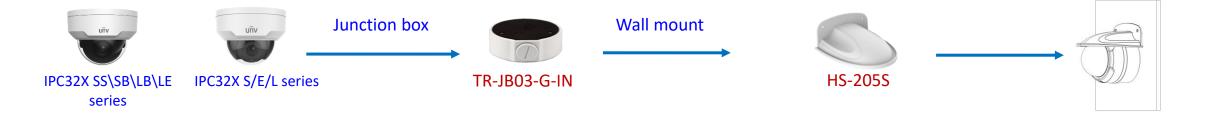

## Electric-box Transfer plate

IPC32X SS\SB\LB\LE series

IPC32X S/E/L series

IPC31X

**PRIME** series IPC354SR3

**IPC361X SE series** 

IPC3616\361X SS **\361XSB** series

**EASY** series PRIME series IPC361XSR -F IPC361XL\LE

TR-SM03-IN (美国NEMA-WD6标准)

**IPC2128 SB** IPC231X SB

IPC232X LB

IPC21XX (Round mount)

**EASY/PRIME** series IPC21XX