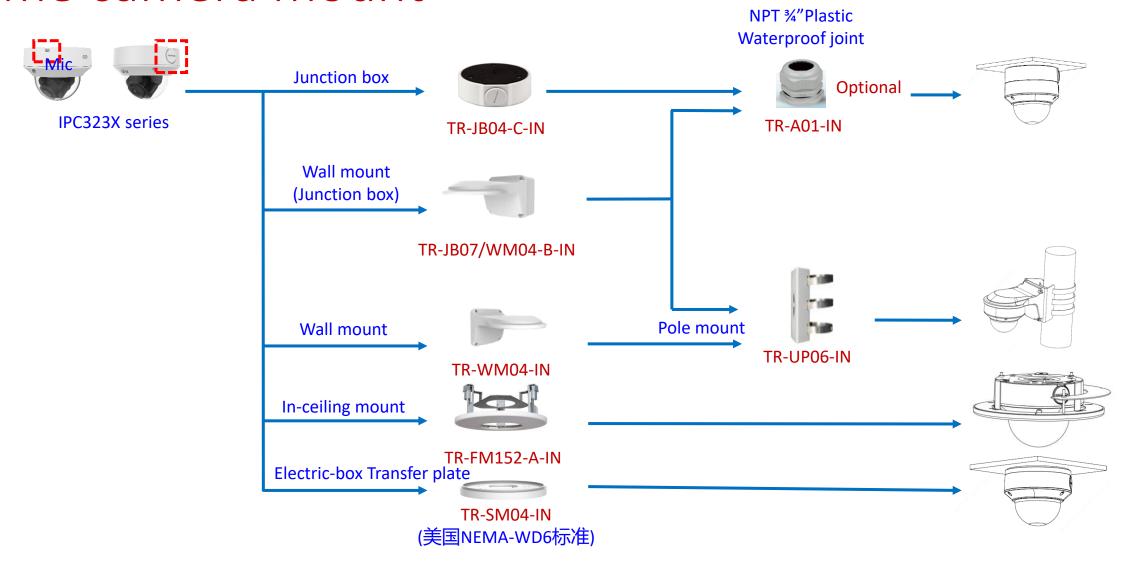

## Electric-box Transfer plate

IPC32X SS\SB\LB\LE series

IPC32X S/E/L series

IPC31X

**PRIME** series IPC354SR3

**IPC361X SE series** 

IPC3616\361X SS **\361XSB** series

**EASY** series PRIME series IPC361XSR -F IPC361XL\LE

TR-SM03-IN (美国NEMA-WD6标准)

**IPC2128 SB** IPC231X SB

IPC232X LB

IPC21XX (Round mount)

**EASY/PRIME** series IPC21XX