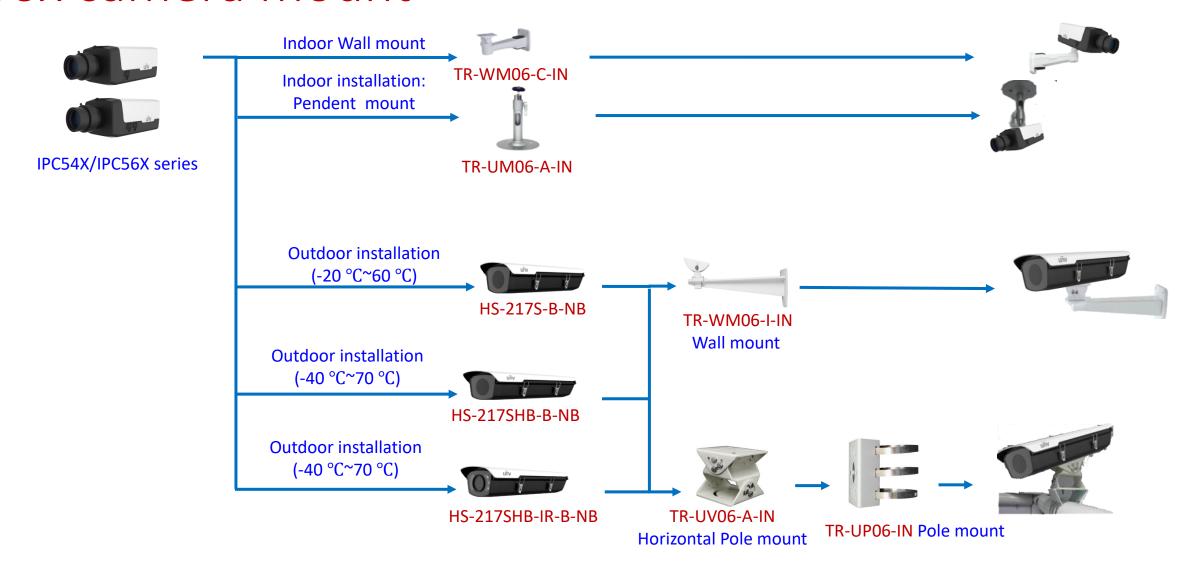

#### Box camera mount











## Electric-box Transfer plate



IPC32X SS\SB\LB\LE series



IPC32X S/E/L series



IPC31X



**PRIME** series IPC354SR3







**IPC361X SE series** 



IPC3616\361X SS **\361XSB** series





**EASY** series PRIME series IPC361XSR -F IPC361XL\LE



TR-SM03-IN (美国NEMA-WD6标准)









**IPC2128 SB** IPC231X SB



IPC232X LB



IPC21XX (Round mount)









**EASY/PRIME** series IPC21XX





## Fisheye camera mount







## Dome camera Indoor pendent mount

\*Release: 2019Q1



Indoor pendent mount Pendent mount adaptor is for indoor. Outdoor installation should take care of waterproof.

#### Bullet camera mount



## Bullet camera mount



## Mini Bullet camera mount



## Bullet camera mount



TIC2621SR-F3-4F4AC-VD

## Positioning system mount



#### PTZ camera mount



##