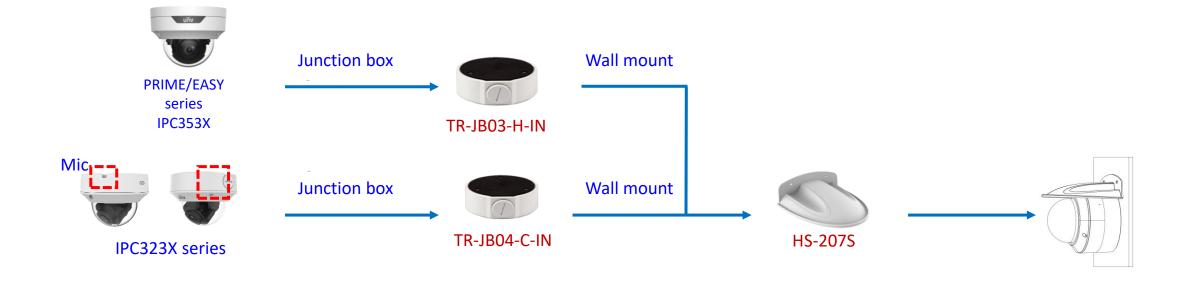

## Electric-box Transfer plate

IPC32X SS\SB\LB\LE series

IPC32X S/E/L series

IPC31X

**PRIME** series IPC354SR3

**IPC361X SE series** 

IPC3616\361X SS **\361XSB** series

**EASY** series PRIME series IPC361XSR -F IPC361XL\LE

TR-SM03-IN (美国NEMA-WD6标准)

**IPC2128 SB** IPC231X SB

IPC232X LB

IPC21XX (Round mount)

**EASY/PRIME** series IPC21XX