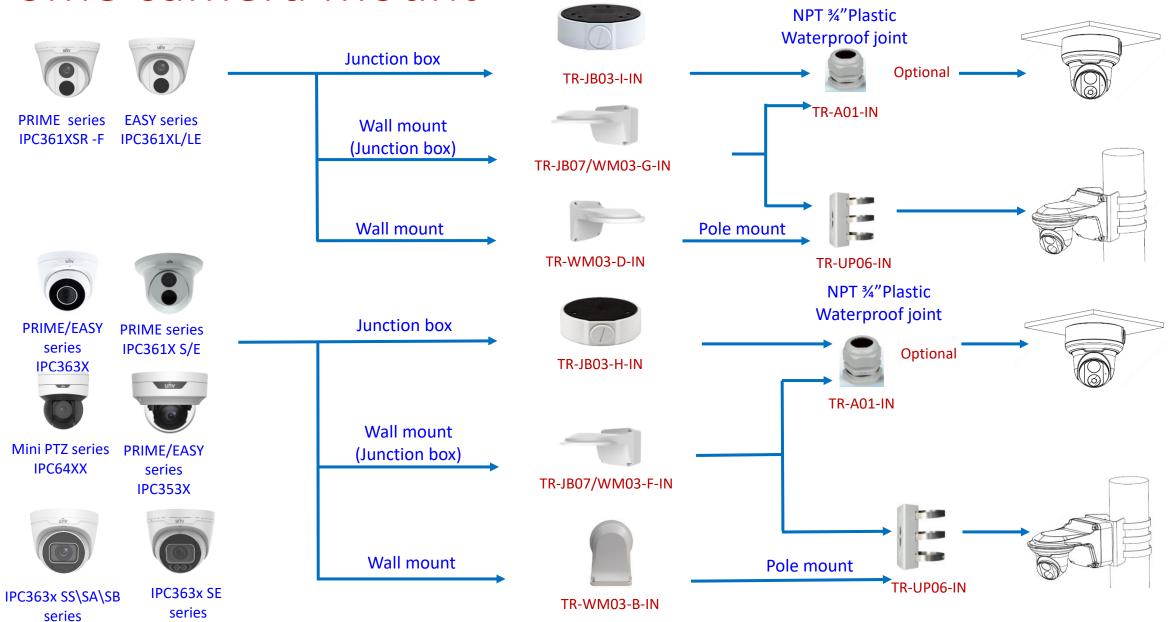

#### Bullet camera mount

## Bullet camera mount

## Mini Bullet camera mount

## Bullet camera mount

TIC2621SR-F3-4F4AC-VD