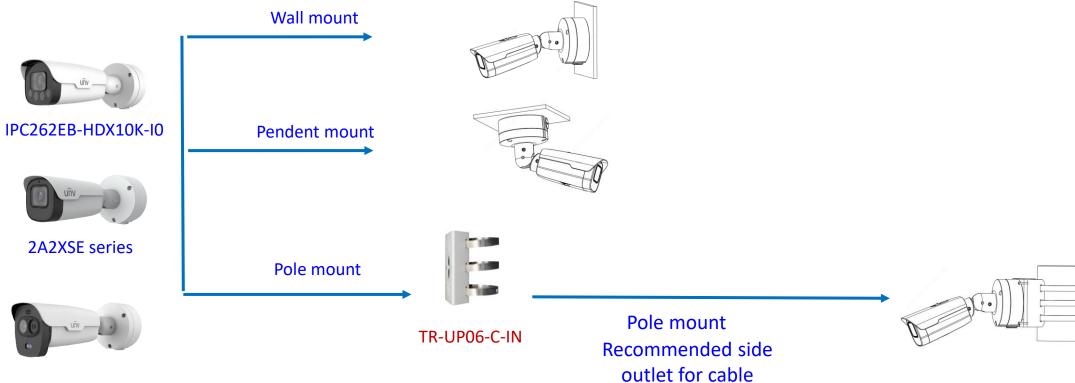

#### Box camera mount











## Electric-box Transfer plate



IPC32X SS\SB\LB\LE series



IPC32X S/E/L series



IPC31X



**PRIME** series IPC354SR3







**IPC361X SE series** 



IPC3616\361X SS **\361XSB** series





**EASY** series PRIME series IPC361XSR -F IPC361XL\LE



TR-SM03-IN (美国NEMA-WD6标准)









**IPC2128 SB** IPC231X SB



IPC232X LB



IPC21XX (Round mount)









**EASY/PRIME** series IPC21XX





## Fisheye camera mount







## Dome camera Indoor pendent mount

\*Release: 2019Q1



Indoor pendent mount Pendent mount adaptor is for indoor. Outdoor installation should take care of waterproof.

#### Bullet camera mount



## Bullet camera mount



## Mini Bullet camera mount



## Bullet camera mount



TIC2621SR-F3-4F4AC-VD

## Positioning system mount



#### PTZ camera mount



#### PTZ camera mount



## Indoor PTZ camera mount



## Indoor PTZ camera mount



#### uniview

## Omniview Network Camera + PTZ dome mount



## Positioning system mount



It is necessary to ensure that the mounting base is firm enough

# uniview