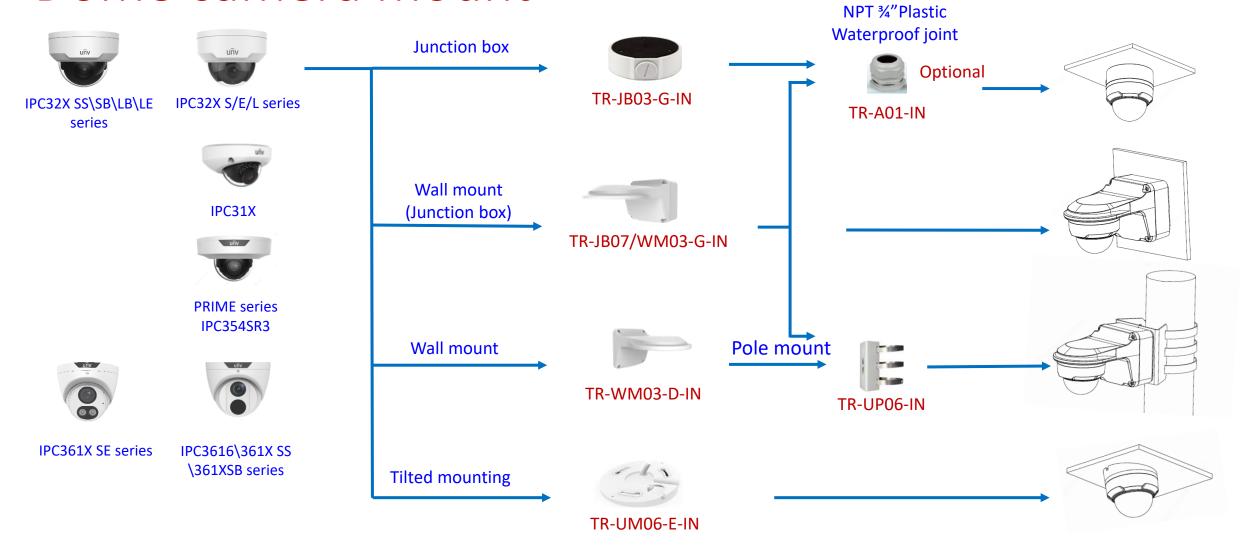

#### Box camera mount











## Electric-box Transfer plate



IPC32X SS\SB\LB\LE series



IPC32X S/E/L series



IPC31X



**PRIME** series IPC354SR3







**IPC361X SE series** 



IPC3616\361X SS **\361XSB** series





**EASY** series PRIME series IPC361XSR -F IPC361XL\LE



TR-SM03-IN (美国NEMA-WD6标准)









**IPC2128 SB** IPC231X SB



IPC232X LB



IPC21XX (Round mount)









**EASY/PRIME** series IPC21XX





## Fisheye camera mount







## Dome camera Indoor pendent mount

\*Release: 2019Q1



Indoor pendent mount Pendent mount adaptor is for indoor. Outdoor installation should take care of waterproof.

#### Bullet camera mount



## Bullet camera mount



## Mini Bullet camera mount



## Bullet camera mount



TIC2621SR-F3-4F4AC-VD

## Positioning system mount



#### PTZ camera mount



#### P