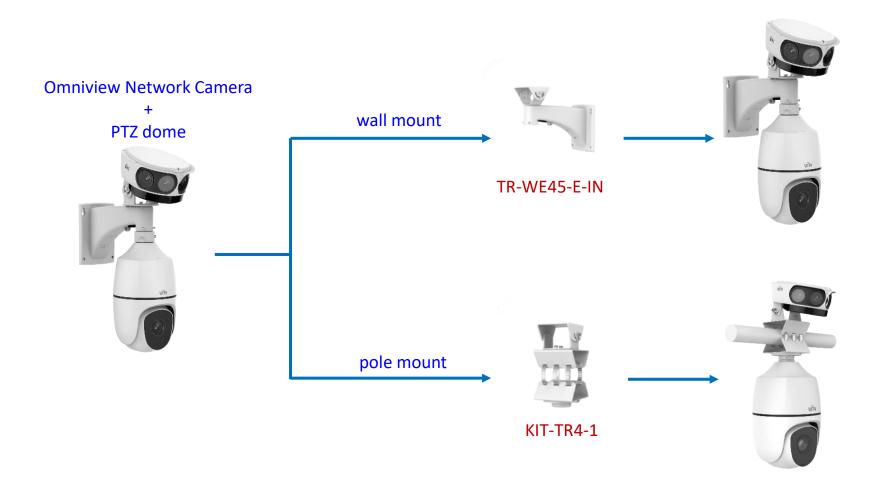

IPC361X SE series** 



IPC3616\361X SS **\361XSB** series





**EASY** series PRIME series IPC361XSR -F IPC361XL\LE



TR-SM03-IN (美国NEMA-WD6标准)









**IPC2128 SB** IPC231X SB



IPC232X LB



IPC21XX (Round mount)









**EASY/PRIME** series IPC21XX





## Fisheye camera mount







## Dome camera Indoor pendent mount

\*Release: 2019Q1



Indoor pendent mount Pendent mount adaptor is for indoor. Outdoor installation should take care of waterproof.

#### Bullet camera mount



## Bullet camera mount



## Mini Bullet camera mount



## Bullet camera mount



TIC2621SR-F3-4F4AC-VD

## Positioning system mount



#### PTZ camera mount



#### PTZ camera mount



## Indoor PTZ camera mount



## Indoor PTZ camera mount



#### uniview

## Omniview Network Camera + PTZ dome mount



## Positioning system mount



It is necessary to ensure that the mounting base is firm enough

# uniview