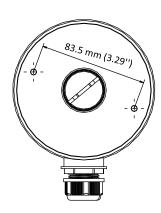

#### **Dimension**

#### **Parameter**

| Model      | DS-1280ZJ-DM18           |
|------------|--------------------------|
| Parameters | Junction Box             |
| Appearance | Hikvision White          |
| Material   | Aluminum Alloy           |
| Dimension  | Φ 111mm (Φ 4.37")        |
| Weight     | Approx. 150 g (0.33 lb.) |