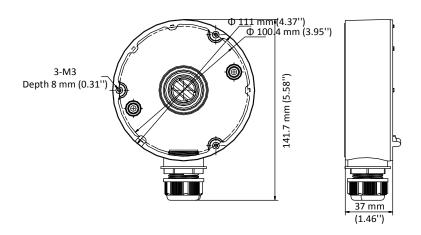

#### **Dimension**

#### **Parameter**

| Model      | DS-1280ZJ-DM18           |
|------------|--------------------------|
| Parameters | Junction Box             |
| Appearance | Hikvision White          |
| Material   | Aluminum Alloy           |
| Dimension  | Φ 111mm (Φ 4.37")        |
| Weight     | Approx. 150 g (0.33 lb.) |